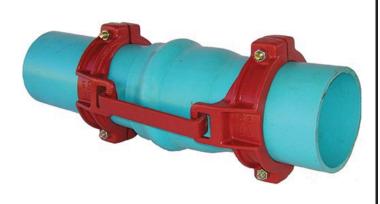

## Leemco Restraints - 10" (Pipe - Pipe)

**RGLLB-1000** 

## Details

Leemco Restrained fittings are designed to get a system in operation in the least amount of time and effort. All changes of directions and reductions are mechanically restrained. Additional adjacent joints shall are also restrained. Leemco Self-Restrained fittings have blunt cast serrations which are specifically designed for PVC or HDPE plastic pipe. These non-machined serrations will not damage the plastic pipe surface and have a fused epoxy finish to protect against corrosive soil conditions. Its patented bell design incorporates a cast-on half clamp and a detachable clamp, plus an easy-toinstall, proven 2-bolt system that saves time and labor costs.