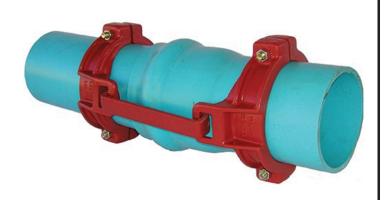

## Leemco Restraints - 12" (Pipe - Pipe)

**RGLLB-1200** 

## **Details**

Leemco Restrained fittings are designed to get a system in operation in the least amount of time and effort. All changes of directions and reductions are mechanically restrained. Additional adjacent joints shall are also restrained. Leemco Self-Restrained fittings have blunt cast serrations which are specifically designed for PVC or HDPE plastic pipe. These non-machined serrations will not damage the plastic pipe surface and have a fused epoxy finish to protect against corrosive soil conditions. Its patented bell design incorporates a cast-on half clamp and a detachable clamp, plus an easy-to-install, proven 2-bolt system that saves time and labor costs.