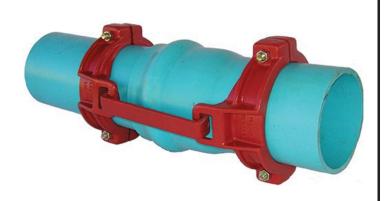

## Leemco Restraints - 14" (Pipe - Pipe)

**RGLLB-1400** 

## **Details**

Leemco Restrained fittings are designed to get a system in operation in the least amount of time and effort. All changes of directions and reductions are mechanically restrained. Additional adjacent joints shall are also restrained. Leemco Self-Restrained fittings have blunt cast serrations which are specifically designed for PVC or HDPE plastic pipe. These non-machined serrations will not damage the plastic pipe surface and have a fused epoxy finish to protect against corrosive soil conditions. Its patented bell design incorporates a cast-on half clamp and a detachable clamp, plus an easy-to-install, proven 2-bolt system that saves time and labor costs.