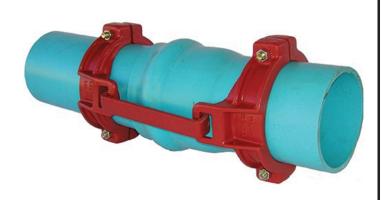

## Leemco Restraints - 16" (Pipe - Pipe)

**RGLLB-1600** 

## **Details**

Leemco Restrained fittings are designed to get a system in operation in the least amount of time and effort. All changes of directions and reductions are mechanically restrained. Additional adjacent joints shall are also restrained. Leemco Self-Restrained fittings have blunt cast serrations which are specifically designed for PVC or HDPE plastic pipe. These non-machined serrations will not damage the plastic pipe surface and have a fused epoxy finish to protect against corrosive soil conditions. Its patented bell design incorporates a cast-on half clamp and a detachable clamp, plus an easy-to-install, proven 2-bolt system that saves time and labor costs.