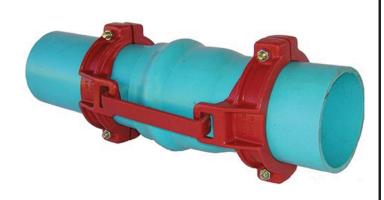

## Leemco Restraints - 2" (Pipe - Pipe)

RGLLB-200

## **Details**

Leemco Restrained fittings are designed to get a system in operation in the least amount of time and effort. All changes of directions and reductions are mechanically restrained. Additional adjacent joints shall are also restrained. Leemco Self-Restrained fittings have blunt cast serrations which are specifically designed for PVC or HDPE plastic pipe. These non-machined serrations will not damage the plastic pipe surface and have a fused epoxy finish to protect against corrosive soil conditions. Its patented bell design incorporates a cast-on half clamp and a detachable clamp, plus an easy-to-install, proven 2-bolt system that saves time and labor costs.