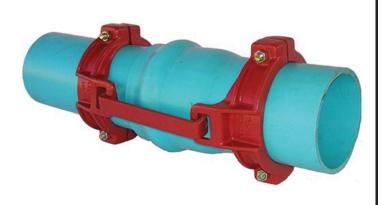

## Leemco Restraints - 2.5" (Pipe - Pipe) RGLLB-250

## Details

Leemco Restrained fittings are designed to get a system in operation in the least amount of time and effort. All changes of directions and reductions are mechanically restrained. Additional adjacent joints shall are also restrained. Leemco Self-Restrained fittings have blunt cast serrations which are specifically designed for PVC or HDPE plastic pipe. These non-machined serrations will not damage the plastic pipe surface and have a fused epoxy finish to protect against corrosive soil conditions. Its patented bell design incorporates a cast-on half clamp and a detachable clamp, plus an easy-toinstall, proven 2-bolt system that saves time and labor costs.