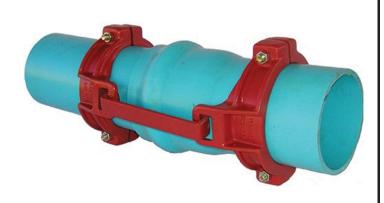

## Leemco Restraints - 4" (Pipe - Pipe)

## **Details**

Leemco Restrained fittings are designed to get a system in operation in the least amount of time and effort. All changes of directions and reductions are mechanically restrained. Additional adjacent joints shall are also restrained. Leemco Self-Restrained fittings have blunt cast serrations which are specifically designed for PVC or HDPE plastic pipe. These non-machined serrations will not damage the plastic pipe surface and have a fused epoxy finish to protect against corrosive soil conditions. Its patented bell design incorporates a cast-on half clamp and a detachable clamp, plus an easy-to-install, proven 2-bolt system that saves time and labor costs.