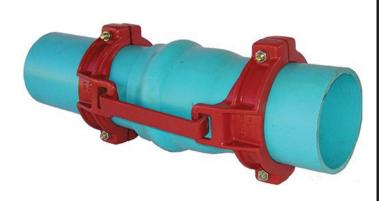

## Leemco Restraints - 6" (Pipe - Pipe)

RGLLB-600

## **Details**

Leemco Restrained fittings are designed to get a system in operation in the least amount of time and effort. All changes of directions and reductions are mechanically restrained. Additional adjacent joints shall are also restrained. Leemco Self-Restrained fittings have blunt cast serrations which are specifically designed for PVC or HDPE plastic pipe. These non-machined serrations will not damage the plastic pipe surface and have a fused epoxy finish to protect against corrosive soil conditions. Its patented bell design incorporates a cast-on half clamp and a detachable clamp, plus an easy-to-install, proven 2-bolt system that saves time and labor costs.