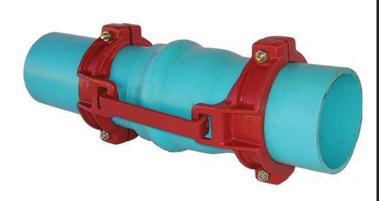

## Leemco Restraints - 8" (Pipe - Pipe)

RGLLB-800

## **Details**

Leemco Restrained fittings are designed to get a system in operation in the least amount of time and effort. All changes of directions and reductions are mechanically restrained. Additional adjacent joints shall are also restrained. Leemco Self-Restrained fittings have blunt cast serrations which are specifically designed for PVC or HDPE plastic pipe. These non-machined serrations will not damage the plastic pipe surface and have a fused epoxy finish to protect against corrosive soil conditions. Its patented bell design incorporates a cast-on half clamp and a detachable clamp, plus an easy-to-install, proven 2-bolt system that saves time and labor costs.