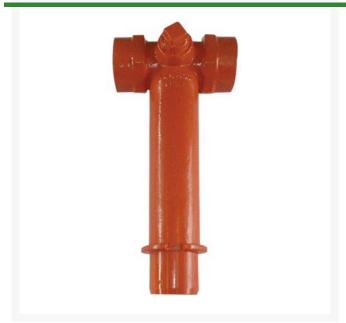

## Leemco Adapter - 2 x 1.5 Fpt Lateral Threaded Tee

RGLLF180-215

## **Details**

The L90 FPT adapters are designed to provide ease of connection to an irrigation remote control valve (RCV) while positioning the valve handle within 4" of grade. Outlets come in 1.5" or 2" female pipe thread and 2" inlet is designed for Leemco lateral tee or saddle LAT outlets. L90 FPT adapters are provided with a 1" side tapped plug designed for connection to a quick coupling valve assembly. The spigot end of the adapter simply inserts into a Leemco Lateral Tee or Lateral Saddle outlet and turns 360 degrees to the desired position. For applications that require an isolated valve before an electric valve, please refer to our Lateral Angle Valve or Lateral Globe Valve brochure for better alternatives.