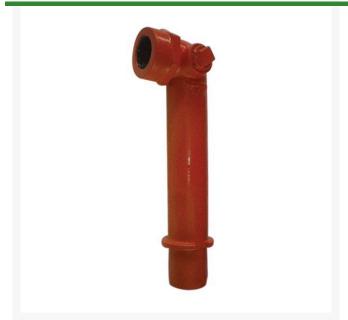

## Leemco Adapter - 2 x 1.5 Fpt Lateral Threaded 90

RGLLF90-215

## **Details**

The L90 FPT adapters are designed to provide ease of connection to an irrigation remote control valve (RCV) while positioning the valve handle within 4" of grade. Outlets come in 1.5" or 2" female pipe thread and 2" inlet is designed for Leemco lateral tee or saddle LAT outlets. L90 FPT adapters are provided with a 1" side tapped plug designed for connection to a quick coupling valve assembly. The spigot end of the adapter simply inserts into a Leemco Lateral Tee or Lateral Saddle outlet and turns 360 degrees to the desired position. For applications that require an isolated valve before an electric valve, please refer to our Lateral Angle Valve or Lateral Globe Valve brochure for better alternatives.