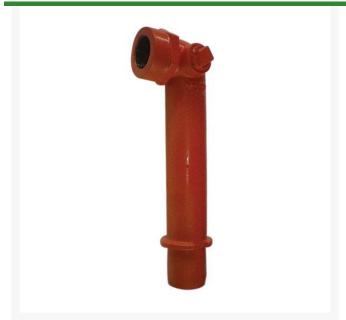

## Leemco Adapter - 2 x 2 Fpt Lateral Threaded 90

RGLLF90-220

## **Details**

The L90 FPT adapters are designed to provide ease of connection to an irrigation remote control valve (RCV) while positioning the valve handle within 4" of grade. Outlets come in 1.5" or 2" female pipe thread and 2" inlet is designed for Leemco lateral tee or saddle LAT outlets. L90 FPT adapters are provided with a 1" side tapped plug designed for connection to a quick coupling valve assembly. The spigot end of the adapter simply inserts into a Leemco Lateral Tee or Lateral Saddle outlet and turns 360 degrees to the desired position. For applications that require an isolated valve before an electric valve, please refer to our Lateral Angle Valve or Lateral Globe Valve brochure for better alternatives.