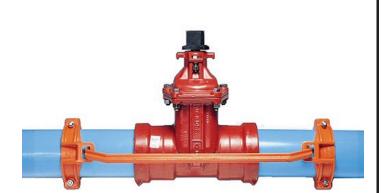

## Leemco Restraints - 14" (Pipe - Pipe) Gate Valve Jr

**RGLLG-1400** 

## **Details**

Leemco Restrained fittings are designed to get a system in operation in the least amount of time and effort. All changes of directions and reductions are mechanically restrained. Additional adjacent joints shall are also restrained. Leemco Self-Restrained fittings have blunt cast serrations which are specifically designed for PVC or HDPE plastic pipe. These non-machined serrations will not damage the plastic pipe surface and have a fused epoxy finish to protect against corrosive soil conditions. Its patented bell design incorporates a cast-on half clamp and a detachable clamp, plus an easy-to-install, proven 2-bolt system that saves time and labor costs.

## **Specifications**

Manufacturer Leemco Manufacturer's LG-1400 Model No

**Baber Turf Equipment Co.** Unit 6 / 10 Firth Street Auckland, 2113 09 294 6040

https://baber.rrproducts.com/