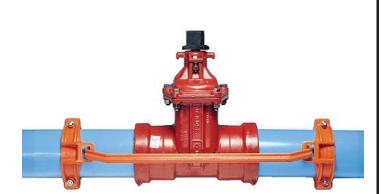

## Leemco Restraints - 16" (Pipe - Pipe) Gate Valve Jr

**RGLLG-1600** 

## **Details**

Leemco Restrained fittings are designed to get a system in operation in the least amount of time and effort. All changes of directions and reductions are mechanically restrained. Additional adjacent joints shall are also restrained. Leemco Self-Restrained fittings have blunt cast serrations which are specifically designed for PVC or HDPE plastic pipe. These non-machined serrations will not damage the plastic pipe surface and have a fused epoxy finish to protect against corrosive soil conditions. Its patented bell design incorporates a cast-on half clamp and a detachable clamp, plus an easy-to-install, proven 2-bolt system that saves time and labor costs.