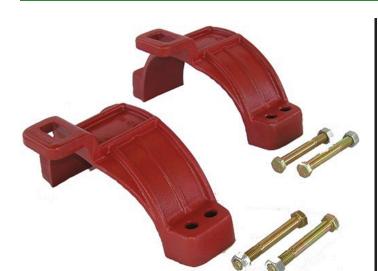

## **Leemco Restraints - 4" Pipe - to - Fitting** RGLLH-400

## **Details**

Leemco Restrained fittings are designed to get a system in operation in the least amount of time and effort. All changes of directions and reductions are mechanically restrained. Additional adjacent joints shall are also restrained. Leemco Self-Restrained fittings have blunt cast serrations which are specifically designed for PVC or HDPE plastic pipe. These non-machined serrations will not damage the plastic pipe surface and have a fused epoxy finish to protect against corrosive soil conditions. Its patented bell design incorporates a cast-on half clamp and a detachable clamp, plus an easy-to-install, proven 2-bolt system that saves time and labor costs.