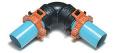

## **Leemco Restraints - 4" Pipe - to - Fitting** RGLLH-400

## **Details**

Leemco Restrained fittings are designed to get a system in operation in the least amount of time and effort. All changes of directions and reductions are mechanically restrained. Additional adjacent joints shall are also restrained. Leemco Self-Restrained fittings have blunt cast serrations which are specifically designed for PVC or HDPE plastic pipe. These non-machined serrations will not damage the plastic pipe surface and have a fused epoxy finish to protect against corrosive soil conditions. Its patented bell design incorporates a cast-on half clamp and a detachable clamp, plus an easy-to-install, proven 2-bolt system that saves time and labor costs.