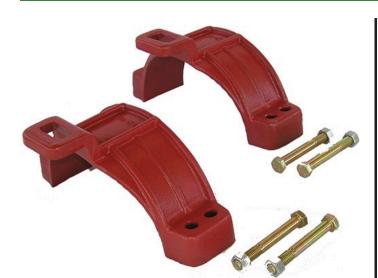

## **Details**

Leemco Restrained fittings are designed to get a system in operation in the least amount of time and effort. All changes of directions and reductions are mechanically restrained. Additional adjacent joints shall are also restrained. Leemco Self-Restrained fittings have blunt cast serrations which are specifically designed for PVC or HDPE plastic pipe. These non-machined serrations will not damage the plastic pipe surface and have a fused epoxy finish to protect against corrosive soil conditions. Its patented bell design incorporates a cast-on half clamp and a detachable clamp, plus an easy-to-install, proven 2-bolt system that saves time and labor costs.