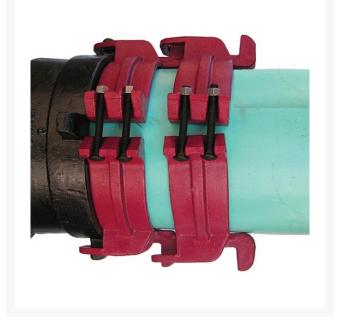

## Details

Leemco Restrained fittings are designed to get a system in operation in the least amount of time and effort. All changes of directions and reductions are mechanically restrained. Additional adjacent joints shall are also restrained. Leemco Self-Restrained fittings have blunt cast serrations which are specifically designed for PVC or HDPE plastic pipe. These non-machined serrations will not damage the plastic pipe surface and have a fused epoxy finish to protect against corrosive soil conditions. Its patented bell design incorporates a cast-on half clamp and a detachable clamp, plus an easy-toinstall, proven 2-bolt system that saves time and labor costs.