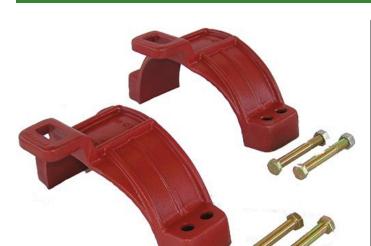

## **Details**

Leemco Restrained fittings are designed to get a system in operation in the least amount of time and effort. All changes of directions and reductions are mechanically restrained. Additional adjacent joints shall are also restrained. Leemco Self-Restrained fittings have blunt cast serrations which are specifically designed for PVC or HDPE plastic pipe. These non-machined serrations will not damage the plastic pipe surface and have a fused epoxy finish to protect against corrosive soil conditions. Its patented bell design incorporates a cast-on half clamp and a detachable clamp, plus an easy-to-install, proven 2-bolt system that saves time and labor costs.