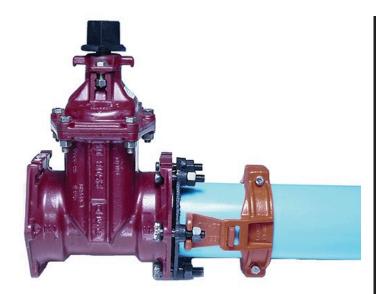

## Leemco Restraints - 10" Pipe - Mj Gate Valve

RGLLMJ-1000

## **Details**

Leemco Restrained fittings are designed to get a system in operation in the least amount of time and effort. All changes of directions and reductions are mechanically restrained. Additional adjacent joints shall are also restrained. Leemco Self-Restrained fittings have blunt cast serrations which are specifically designed for PVC or HDPE plastic pipe. These non-machined serrations will not damage the plastic pipe surface and have a fused epoxy finish to protect against corrosive soil conditions. Its patented bell design incorporates a cast-on half clamp and a detachable clamp, plus an easy-to-install, proven 2-bolt system that saves time and labor costs.