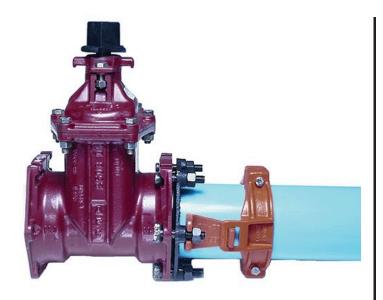

## Leemco Restraints - 2.5" Pipe - Mj Gate Valve

RGLLMJ-250

## **Details**

Leemco Restrained fittings are designed to get a system in operation in the least amount of time and effort. All changes of directions and reductions are mechanically restrained. Additional adjacent joints shall are also restrained. Leemco Self-Restrained fittings have blunt cast serrations which are specifically designed for PVC or HDPE plastic pipe. These non-machined serrations will not damage the plastic pipe surface and have a fused epoxy finish to protect against corrosive soil conditions. Its patented bell design incorporates a cast-on half clamp and a detachable clamp, plus an easy-to-install, proven 2-bolt system that saves time and labor costs.