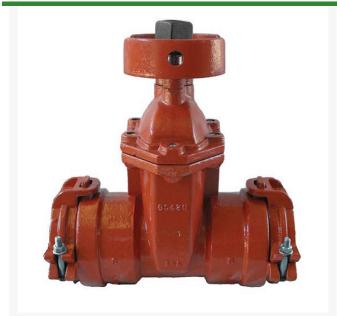

## Leemco Gate Valve - 10 x 10 Bell x Bell

RGLLMV-1010BB

## **Details**

All mainline valves are resilient wedge and conform to AWWA C153 standards. Constructed of ductile iron with fusion-bonded epoxy coating on all interior and exterior surfaces, 12-14 mil thickness. The epoxy coating passes 90-Day immersion tests. Gate valves are available in spigot x bell and bell x bell models to mechanically connect to fittings or plastic pipe. Restraints have blunt cast serrations; no machined threaded restraints. Valves have a shroud around the 2" operating nut to accept IPS PVC sleeve which provides dirt-free access to actuate the valve.