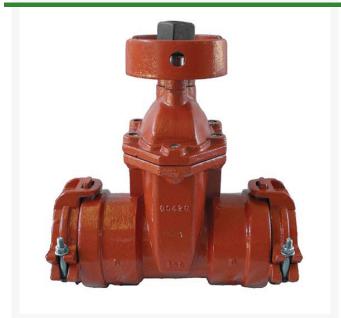

## Leemco Gate Valve - 2 x 2 Bell x Bell

**RGLLMV-11BB** 

## **Details**

All mainline valves are resilient wedge and conform to AWWA C153 standards. Constructed of ductile iron with fusion-bonded epoxy coating on all interior and exterior surfaces, 12-14 mil thickness. The epoxy coating passes 90-Day immersion tests. Gate valves are available in spigot x bell and bell x bell models to mechanically connect to fittings or plastic pipe. Restraints have blunt cast serrations; no machined threaded restraints. Valves have a shroud around the 2" operating nut to accept IPS PVC sleeve which provides dirt-free access to actuate the valve.