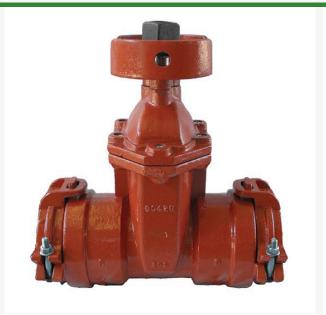

## Leemco Gate Valve - 12 x 12 Bell x Bell

RGLLMV-1212BB

## Details

All mainline valves are resilient wedge and conform to AWWA C153 standards. Constructed of ductile iron with fusion-bonded epoxy coating on all interior and exterior surfaces, 12-14 mil thickness. The epoxy coating passes 90-Day immersion tests. Gate valves are available in spigot x bell and bell x bell models to mechanically connect to fittings or plastic pipe. Restraints have blunt cast serrations; no machined threaded restraints. Valves have a shroud around the 2" operating nut to accept IPS PVC sleeve which provides dirt-free access to actuate the valve.