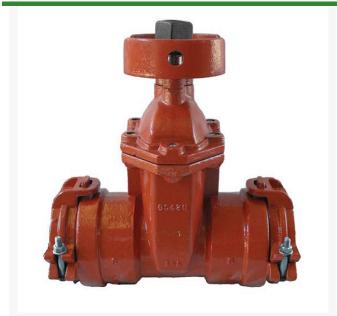

## Leemco Gate Valve - 2.5 x 2.5 Bell x Bell

RGLLMV-22BB

## **Details**

All mainline valves are resilient wedge and conform to AWWA C153 standards. Constructed of ductile iron with fusion-bonded epoxy coating on all interior and exterior surfaces, 12-14 mil thickness. The epoxy coating passes 90-Day immersion tests. Gate valves are available in spigot x bell and bell x bell models to mechanically connect to fittings or plastic pipe. Restraints have blunt cast serrations; no machined threaded restraints. Valves have a shroud around the 2" operating nut to accept IPS PVC sleeve which provides dirt-free access to actuate the valve.