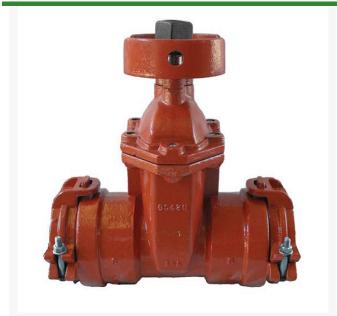

## Leemco Gate Valve - 3 x 3 Bell x Bell

RGLLMV-33BB

## **Details**

All mainline valves are resilient wedge and conform to AWWA C153 standards. Constructed of ductile iron with fusion-bonded epoxy coating on all interior and exterior surfaces, 12-14 mil thickness. The epoxy coating passes 90-Day immersion tests. Gate valves are available in spigot x bell and bell x bell models to mechanically connect to fittings or plastic pipe. Restraints have blunt cast serrations; no machined threaded restraints. Valves have a shroud around the 2" operating nut to accept IPS PVC sleeve which provides dirt-free access to actuate the valve.