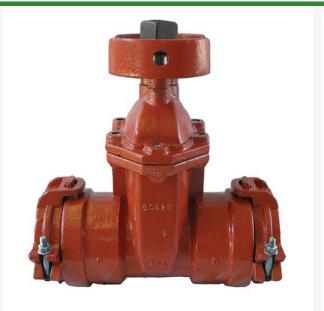

## Leemco Gate Valve - 3 x 4 Bell x Bell

**RGLLMV-34BB** 

## Details

All mainline valves are resilient wedge and conform to AWWA C153 standards. Constructed of ductile iron with fusion-bonded epoxy coating on all interior and exterior surfaces, 12-14 mil thickness. The epoxy coating passes 90-Day immersion tests. Gate valves are available in spigot x bell and bell x bell models to mechanically connect to fittings or plastic pipe. Restraints have blunt cast serrations; no machined threaded restraints. Valves have a shroud around the 2" operating nut to accept IPS PVC sleeve which provides dirt-free access to actuate the valve.