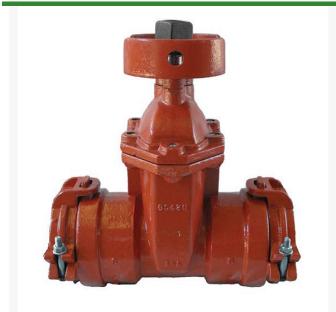

## Leemco Gate Valve - 4 x 4 Bell x Bell

**RGLLMV-44BB** 

## **Details**

All mainline valves are resilient wedge and conform to AWWA C153 standards. Constructed of ductile iron with fusion-bonded epoxy coating on all interior and exterior surfaces, 12-14 mil thickness. The epoxy coating passes 90-Day immersion tests. Gate valves are available in spigot x bell and bell x bell models to mechanically connect to fittings or plastic pipe. Restraints have blunt cast serrations; no machined threaded restraints. Valves have a shroud around the 2" operating nut to accept IPS PVC sleeve which provides dirt-free access to actuate the valve.