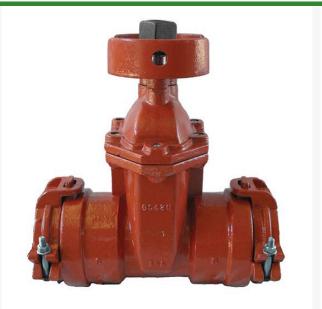

## Leemco Gate Valve - 6 x 6 Bell x Bell

**RGLLMV-66BB** 

## Details

All mainline valves are resilient wedge and conform to AWWA C153 standards. Constructed of ductile iron with fusion-bonded epoxy coating on all interior and exterior surfaces, 12-14 mil thickness. The epoxy coating passes 90-Day immersion tests. Gate valves are available in spigot x bell and bell x bell models to mechanically connect to fittings or plastic pipe. Restraints have blunt cast serrations; no machined threaded restraints. Valves have a shroud around the 2" operating nut to accept IPS PVC sleeve which provides dirt-free access to actuate the valve.

## Specifications

Manufacturer Manufacturer's Model No Leemco LMV-66BB