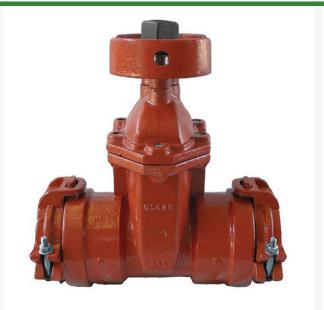

## Leemco Gate Valve - 8 x 8 Bell x Bell

**RGLLMV-88BB** 

## Details

All mainline valves are resilient wedge and conform to AWWA C153 standards. Constructed of ductile iron with fusion-bonded epoxy coating on all interior and exterior surfaces, 12-14 mil thickness. The epoxy coating passes 90-Day immersion tests. Gate valves are available in spigot x bell and bell x bell models to mechanically connect to fittings or plastic pipe. Restraints have blunt cast serrations; no machined threaded restraints. Valves have a shroud around the 2" operating nut to accept IPS PVC sleeve which provides dirt-free access to actuate the valve.

## Specifications

Manufacturer Manufacturer's Model No Leemco LMV-88BB