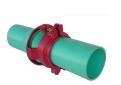

## Leemco Restraints - 12" (Pipe - Pipe) Compact

## **Details**

Leemco Restrained fittings are designed to get a system in operation in the least amount of time and effort. All changes of directions and reductions are mechanically restrained. Additional adjacent joints shall are also restrained. Leemco Self-Restrained fittings have blunt cast serrations which are specifically designed for PVC or HDPE plastic pipe. These non-machined serrations will not damage the plastic pipe surface and have a fused epoxy finish to protect against corrosive soil conditions. Its patented bell design incorporates a cast-on half clamp and a detachable clamp, plus an easy-to-install, proven 2-bolt system that saves time and labor costs.