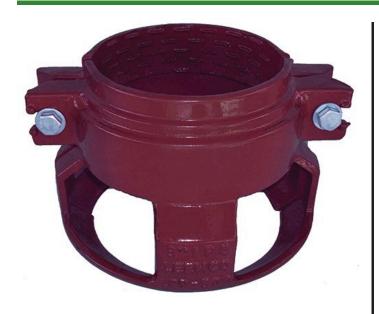

## Leemco Restraints - 12" (Pipe - Pipe) Compact

## **Details**

Leemco Restrained fittings are designed to get a system in operation in the least amount of time and effort. All changes of directions and reductions are mechanically restrained. Additional adjacent joints shall are also restrained. Leemco Self-Restrained fittings have blunt cast serrations which are specifically designed for PVC or HDPE plastic pipe. These non-machined serrations will not damage the plastic pipe surface and have a fused epoxy finish to protect against corrosive soil conditions. Its patented bell design incorporates a cast-on half clamp and a detachable clamp, plus an easy-to-install, proven 2-bolt system that saves time and labor costs.