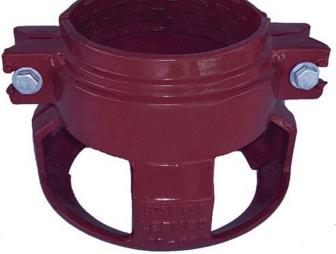

## Leemco Restraints - 2" (Pipe - Pipe) **Compact**

RGLLPP-200

## **Details**

Leemco Restrained fittings are designed to get a system in operation in the least amount of time and effort. All changes of directions and reductions are mechanically restrained. Additional adjacent joints shall are also restrained. Leemco Self-Restrained fittings have blunt cast serrations which are specifically designed for PVC or HDPE plastic pipe. These non-machined serrations will not damage the plastic pipe surface and have a fused epoxy finish to protect against corrosive soil conditions. Its patented bell design incorporates a cast-on half clamp and a detachable clamp, plus an easy-toinstall, proven 2-bolt system that saves time and labor costs.

## **Specifications**

Manufacturer Manufacturer's Model No

Leemco LPP-200

**Baber Turf Equipment Co.** Unit 6 / 10 Firth Street Auckland, 2113 09 294 6040

https://baber.rrproducts.com/