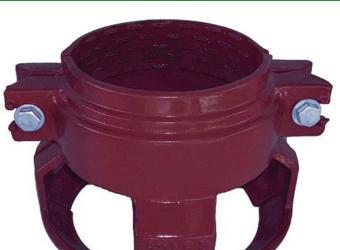

## Leemco Restraints - 2" (Pipe - Pipe) **Compact**

RGLLPP-200

## **Details**

Leemco Restrained fittings are designed to get a system in operation in the least amount of time and effort. All changes of directions and reductions are mechanically restrained. Additional adjacent joints shall are also restrained. Leemco Self-Restrained fittings have blunt cast serrations which are specifically designed for PVC or HDPE plastic pipe. These non-machined serrations will not damage the plastic pipe surface and have a fused epoxy finish to protect against corrosive soil conditions. Its patented bell design incorporates a cast-on half clamp and a detachable clamp, plus an easy-toinstall, proven 2-bolt system that saves time and labor costs.

## **Specifications**

Manufacturer Manufacturer's Model No

Leemco LPP-200

**Baber Turf Equipment Co.** Unit 6 / 10 Firth Street Auckland, 2113 09 294 6040

https://baber.rrproducts.com/