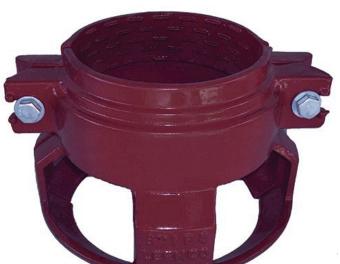

## **Leemco Restraints - 2.5" (Pipe - Pipe) Compact**

RGLLPP-250

## **Details**

Leemco Restrained fittings are designed to get a system in operation in the least amount of time and effort. All changes of directions and reductions are mechanically restrained. Additional adjacent joints shall are also restrained. Leemco Self-Restrained fittings have blunt cast serrations which are specifically designed for PVC or HDPE plastic pipe. These non-machined serrations will not damage the plastic pipe surface and have a fused epoxy finish to protect against corrosive soil conditions. Its patented bell design incorporates a cast-on half clamp and a detachable clamp, plus an easy-toinstall, proven 2-bolt system that saves time and labor costs.

## **Specifications**

Manufacturer Manufacturer's Leemco LPP-250

Model No

**Baber Turf Equipment Co.** Unit 6 / 10 Firth Street Auckland, 2113 09 294 6040

https://baber.rrproducts.com/