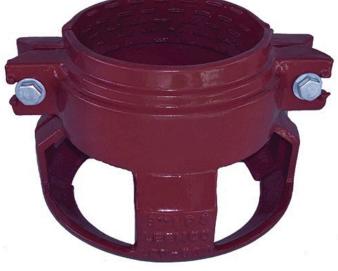

## **Leemco Restraints - 2.5" (Pipe - Pipe) Compact**

RGLLPP-250

## **Details**

Leemco Restrained fittings are designed to get a system in operation in the least amount of time and effort. All changes of directions and reductions are mechanically restrained. Additional adjacent joints shall are also restrained. Leemco Self-Restrained fittings have blunt cast serrations which are specifically designed for PVC or HDPE plastic pipe. These non-machined serrations will not damage the plastic pipe surface and have a fused epoxy finish to protect against corrosive soil conditions. Its patented bell design incorporates a cast-on half clamp and a detachable clamp, plus an easy-toinstall, proven 2-bolt system that saves time and labor costs.

## **Specifications**

Manufacturer Manufacturer's Leemco LPP-250

Model No

**Baber Turf Equipment Co.** Unit 6 / 10 Firth Street Auckland, 2113 09 294 6040

https://baber.rrproducts.com/