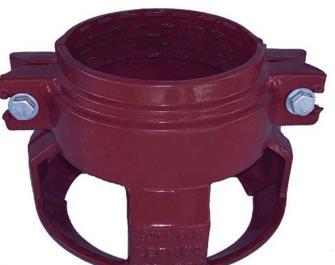

## Leemco Restraints - 3" (Pipe - Pipe) **Compact**

RGLLPP-300

## **Details**

Leemco Restrained fittings are designed to get a system in operation in the least amount of time and effort. All changes of directions and reductions are mechanically restrained. Additional adjacent joints shall are also restrained. Leemco Self-Restrained fittings have blunt cast serrations which are specifically designed for PVC or HDPE plastic pipe. These non-machined serrations will not damage the plastic pipe surface and have a fused epoxy finish to protect against corrosive soil conditions. Its patented bell design incorporates a cast-on half clamp and a detachable clamp, plus an easy-toinstall, proven 2-bolt system that saves time and labor costs.

## **Specifications**

Manufacturer Manufacturer's Model No

Leemco LPP-300

**Baber Turf Equipment Co.** Unit 6 / 10 Firth Street Auckland, 2113 09 294 6040

https://baber.rrproducts.com/