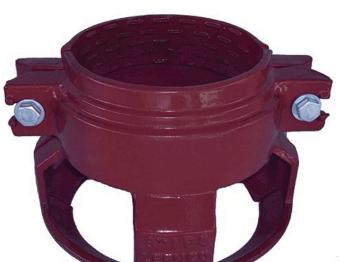

## Leemco Restraints - 3" (Pipe - Pipe) **Compact**

RGLLPP-300

## **Details**

Leemco Restrained fittings are designed to get a system in operation in the least amount of time and effort. All changes of directions and reductions are mechanically restrained. Additional adjacent joints shall are also restrained. Leemco Self-Restrained fittings have blunt cast serrations which are specifically designed for PVC or HDPE plastic pipe. These non-machined serrations will not damage the plastic pipe surface and have a fused epoxy finish to protect against corrosive soil conditions. Its patented bell design incorporates a cast-on half clamp and a detachable clamp, plus an easy-toinstall, proven 2-bolt system that saves time and labor costs.

## **Specifications**

Manufacturer Manufacturer's Model No

Leemco LPP-300

**Baber Turf Equipment Co.** Unit 6 / 10 Firth Street Auckland, 2113 09 294 6040

https://baber.rrproducts.com/