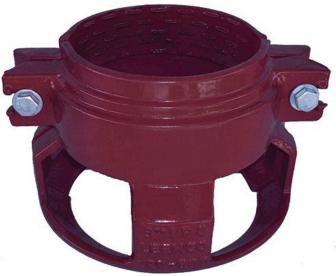

## Leemco Restraints - 4" (Pipe - Pipe) **Compact**

RGLLPP-400

## **Details**

Leemco Restrained fittings are designed to get a system in operation in the least amount of time and effort. All changes of directions and reductions are mechanically restrained. Additional adjacent joints shall are also restrained. Leemco Self-Restrained fittings have blunt cast serrations which are specifically designed for PVC or HDPE plastic pipe. These non-machined serrations will not damage the plastic pipe surface and have a fused epoxy finish to protect against corrosive soil conditions. Its patented bell design incorporates a cast-on half clamp and a detachable clamp, plus an easy-toinstall, proven 2-bolt system that saves time and labor costs.

## **Specifications**

Manufacturer Manufacturer's Model No

Leemco LPP-400

**Baber Turf Equipment Co.** Unit 6 / 10 Firth Street Auckland, 2113 09 294 6040

https://baber.rrproducts.com/