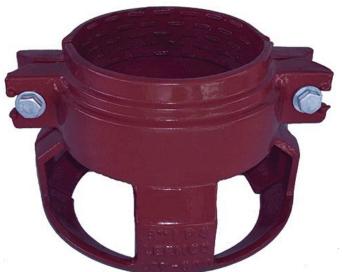

## Leemco Restraints - 4" (Pipe - Pipe) **Compact**

RGLLPP-400

## **Details**

Leemco Restrained fittings are designed to get a system in operation in the least amount of time and effort. All changes of directions and reductions are mechanically restrained. Additional adjacent joints shall are also restrained. Leemco Self-Restrained fittings have blunt cast serrations which are specifically designed for PVC or HDPE plastic pipe. These non-machined serrations will not damage the plastic pipe surface and have a fused epoxy finish to protect against corrosive soil conditions. Its patented bell design incorporates a cast-on half clamp and a detachable clamp, plus an easy-toinstall, proven 2-bolt system that saves time and labor costs.

## **Specifications**

Manufacturer Manufacturer's Model No

Leemco LPP-400

**Baber Turf Equipment Co.** Unit 6 / 10 Firth Street Auckland, 2113 09 294 6040

https://baber.rrproducts.com/