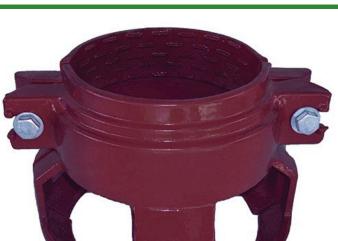

## Leemco Restraints - 8" (Pipe - Pipe) Compact

RGLLPP-800

## **Details**

Leemco Restrained fittings are designed to get a system in operation in the least amount of time and effort. All changes of directions and reductions are mechanically restrained. Additional adjacent joints shall are also restrained. Leemco Self-Restrained fittings have blunt cast serrations which are specifically designed for PVC or HDPE plastic pipe. These non-machined serrations will not damage the plastic pipe surface and have a fused epoxy finish to protect against corrosive soil conditions. Its patented bell design incorporates a cast-on half clamp and a detachable clamp, plus an easy-to-install, proven 2-bolt system that saves time and labor costs.