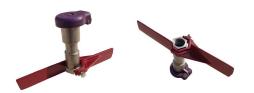

## Details

The Leemco Stabilizer securely attaches to the base of the Quick Coupling Valve. Its wide and extended wings packed in the soil prevent the valve from rotating or moving in the vertical plane. Installation is a snap. The Stabilizer slips on the hex portion of the Quick Coupling Valve much the same way as an open end wrench. A single stainless steel bolt securely fastens the stabilizer to the valve body. All quick coupling valves need to be secured by a stabilizer to prevent bodily harm due to slowly disengaging the valve from its base by normal operation and also prevent vandalism.