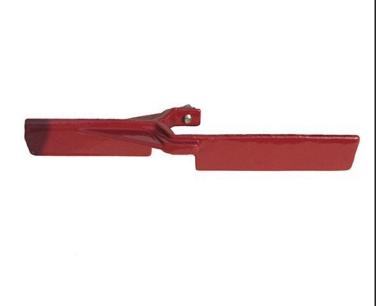

## Details

The Leemco Stabilizer securely attaches to the base of the Quick Coupling Valve. Its wide and extended wings packed in the soil prevent the valve from rotating or moving in the vertical plane. Installation is a snap. The Stabilizer slips on the hex portion of the Quick Coupling Valve much the same way as an open end wrench. A single stainless steel bolt securely fastens the stabilizer to the valve body. All quick coupling valves need to be secured by a stabilizer to prevent bodily harm due to slowly disengaging the valve from its base by normal operation and also prevent vandalism.