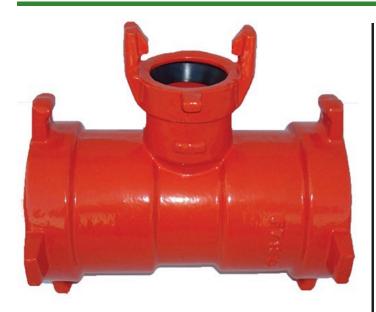

## Leemco Tee - 8 x 8 x 2 Lateral For Lv-Valves

**RGLLT-800T** 

## **Details**

Lateral to mainline connections are made using Leemco Lateral Adapters. Adapters are made of ductile iron grade 65-45-12 (ASTM A-536). Epoxy Coating on interior & exterior surfaces of fittings are of fusion bonded epoxy, 10-12 mil thickness. The epoxy coating passes 90-Day immersion tests. Lateral Adapters are offered with self-restrained bell, MPT and FPT outlets. The Adapter inlet has a swivel base to orient the outlet to any 360 degree position for ease and stress free installation. Non self-restrained Lateral Adapters are equipped with tapped and plugged 1" side outlet. Adapters are used with Leemco saddle or tee.