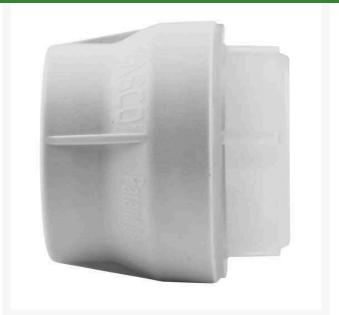

# Cap - 1/2" Push-On RGLP47-005

### Details

Push caps terminate general repairs on flexible PVC irrigation projects. No primer or glue necessary and can be installed wet. Constructed from flexible PVC, it's for outdoor, open systems and cold water only. Must be buried; not for use in a dwelling.