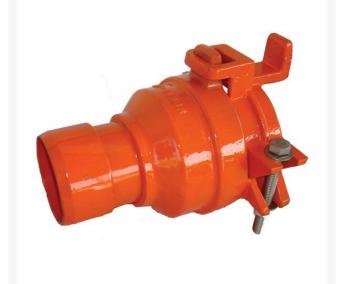

## Leemco Male Adapter - 2 Bell x 1.5 Fpt

RGLRF-115FPT

## Details

By restraining joints, the thrust force is confined to the pipeline which is no longer dependent on soil composition, compactness and saturation. With the Leemco restrained fittings, connections can be made in the shortest possible time. There is no need to wait for concrete trucks to arrive or long waits for concrete to cure. The system can be pressurized as soon as the joints are tightened. Repairs can be made with the trench soaked. The Leemco restrained fittings are designed to get a system in operation in the least amount of time and effort. Advanced Design Features...Leemco Self-Restrained fittings have blunt cast serrations which are specifically designed for PVC or HDPE plastic pipe. These non-machined serrations will not damage the plastic pipe surface and have a fused epoxy finish to protect against corrosive soil conditions.

## **Specifications**

Manufacturer Manufacturer's Model No

Leemco RF-115FPT