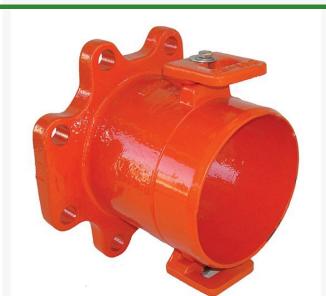

## Leemco Adapter - 12 x 12 Flange x Spigot RGLRF-12F12S

## **Details**

Ductile iron, slanted, deep bell, and gasket style fittings are made in accordance with ASTM A-536, Grade 65-45-12 & AWWA C153. Fittings have four lugs to accommodate joint restraints and other fittings. Bell section allows 5 degree freedom of pipe deflection within the bell end. All DPS fittings have epoxy coating as standard finish on interior & exterior surfaces, 10-12 mil thickness. Gaskets are manufactured of high grade EPDM rubber and are rib-enforced U-Cup design to seal and assist in restraining pipe at all pressures.