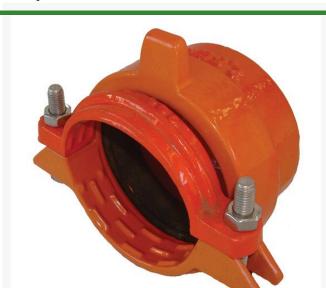

## **Leemco Cap - 2" Restrained** RGLRF-20C

## **Details**

Leemco Self-Restrained fittings have blunt cast serrations which are specifically designed for PVC or HDPE plastic pipe. These non-machined serrations will not damage the plastic pipe surface and have a fused epoxy finish to protect against corrosive soil conditions. Patented bell design incorporates a cast-on half clamp and a detachable clamp. Proven 2-bolt system saves time and labor costs.