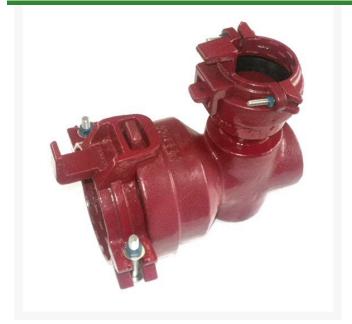

## Leemco Reducing Elbow - 3 x 2.5 Bell x Bell 90 Bend

RGLRF90-32B

## Details

Ductile iron, slanted, deep bell, and gasket style fittings are made in accordance with ASTM A-536, Grade 65-45-12 & AWWA C153. Fittings have four lugs to accommodate joint restraints and other fittings. Bell section allows 5 degree freedom of pipe deflection within the bell end. All DPS fittings have epoxy coating as standard finish on interior & exterior surfaces, 10-12 mil thickness. Gaskets are manufactured of high grade EPDM rubber and are rib-enforced U-Cup design to seal and assist in restraining pipe at all pressures.