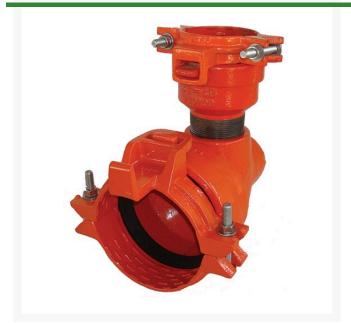

## Leemco Tapped Elbow - 4 x 2 Bell x Fpt 90 Bend

RGLRF90-404

## **Details**

Ductile iron, slanted, deep bell, and gasket style fittings are made in accordance with ASTM A-536, Grade 65-45-12 & AWWA C153. Fittings have four lugs to accommodate joint restraints and other fittings. Bell section allows 5 degree freedom of pipe deflection within the bell end. All DPS fittings have epoxy coating as standard finish on interior & exterior surfaces, 10-12 mil thickness. Gaskets are manufactured of high grade EPDM rubber and are rib-enforced U-Cup design to seal and assist in restraining pipe at all pressures.