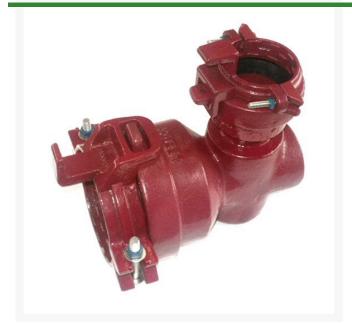

## Leemco Reducing Elbow - 4 x 2.5 Bell x Bell 90 Bend

RGLRF90-42B

## **Details**

Ductile iron, slanted, deep bell, and gasket style fittings are made in accordance with ASTM A-536, Grade 65-45-12 & AWWA C153. Fittings have four lugs to accommodate joint restraints and other fittings. Bell section allows 5 degree freedom of pipe deflection within the bell end. All DPS fittings have epoxy coating as standard finish on interior & exterior surfaces, 10-12 mil thickness. Gaskets are manufactured of high grade EPDM rubber and are rib-enforced U-Cup design to seal and assist in restraining pipe at all pressures.