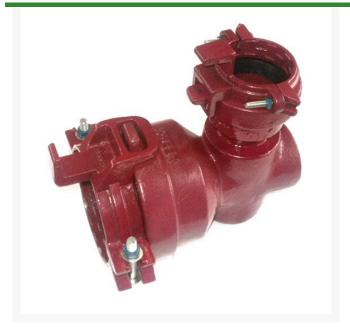

## Leemco Reducing Elbow - 4 x 2 Bell x **Bell 90 Bend**

RGLRF90-41B

## Details

Ductile iron, slanted, deep bell, and gasket style fittings are made in accordance with ASTM A-536, Grade 65-45-12 & AWWA C153. Fittings have four lugs to accommodate joint restraints and other fittings. Bell section allows 5 degree freedom of pipe deflection within the bell end. All DPS fittings have epoxy coating as standard finish on interior & exterior surfaces, 10-12 mil thickness. Gaskets are manufactured of high grade EPDM rubber and are rib-enforced U-Cup design to seal and assist in restraining pipe at all pressures.