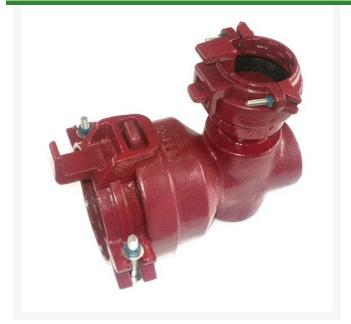

## Leemco Reducing Elbow - 4 x 3 Bell x **Bell 90 Bend**

RGLRF90-43B

## Details

Ductile iron, slanted, deep bell, and gasket style fittings are made in accordance with ASTM A-536, Grade 65-45-12 & AWWA C153. Fittings have four lugs to accommodate joint restraints and other fittings. Bell section allows 5 degree freedom of pipe deflection within the bell end. All DPS fittings have epoxy coating as standard finish on interior & exterior surfaces, 10-12 mil thickness. Gaskets are manufactured of high grade EPDM rubber and are rib-enforced U-Cup design to seal and assist in restraining pipe at all pressures.