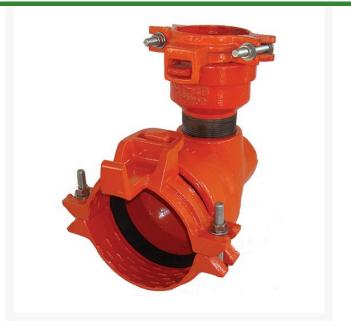

## Leemco Tapped Elbow - 6 x 2 Bell x Fpt 90 Bend

RGLRF90-604

## Details

Ductile iron, slanted, deep bell, and gasket style fittings are made in accordance with ASTM A-536, Grade 65-45-12 & AWWA C153. Fittings have four lugs to accommodate joint restraints and other fittings. Bell section allows 5 degree freedom of pipe deflection within the bell end. All DPS fittings have epoxy coating as standard finish on interior & exterior surfaces, 10-12 mil thickness. Gaskets are manufactured of high grade EPDM rubber and are rib-enforced U-Cup design to seal and assist in restraining pipe at all pressures.