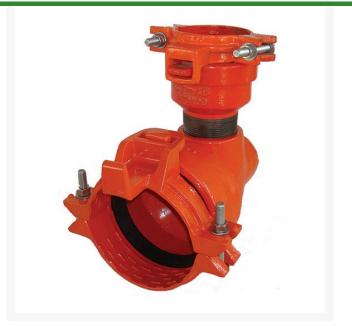

## Leemco Tapped Elbow - 6 x 3 Bell x Fpt 90 Bend

RGLRF90-606

## Details

Ductile iron, slanted, deep bell, and gasket style fittings are made in accordance with ASTM A-536, Grade 65-45-12 & AWWA C153. Fittings have four lugs to accommodate joint restraints and other fittings. Bell section allows 5 degree freedom of pipe deflection within the bell end. All DPS fittings have epoxy coating as standard finish on interior & exterior surfaces, 10-12 mil thickness. Gaskets are manufactured of high grade EPDM rubber and are rib-enforced U-Cup design to seal and assist in restraining pipe at all pressures.