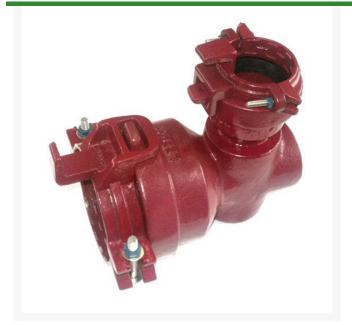

## Leemco Reducing Elbow - 6 x 2 Bell x Bell 90 Bend

RGLRF90-61B

## Details

Ductile iron, slanted, deep bell, and gasket style fittings are made in accordance with ASTM A-536, Grade 65-45-12 & AWWA C153. Fittings have four lugs to accommodate joint restraints and other fittings. Bell section allows 5 degree freedom of pipe deflection within the bell end. All DPS fittings have epoxy coating as standard finish on interior & exterior surfaces, 10-12 mil thickness. Gaskets are manufactured of high grade EPDM rubber and are rib-enforced U-Cup design to seal and assist in restraining pipe at all pressures.