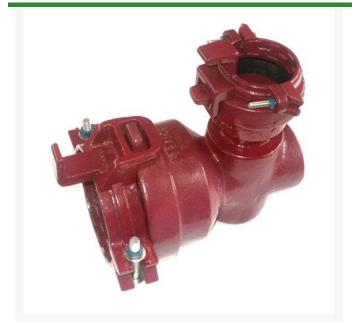

## Leemco Reducing Elbow - 6 x 2.5 Bell x Bell 90 Bend

RGLRF90-62B

## **Details**

Ductile iron, slanted, deep bell, and gasket style fittings are made in accordance with ASTM A-536, Grade 65-45-12 & AWWA C153. Fittings have four lugs to accommodate joint restraints and other fittings. Bell section allows 5 degree freedom of pipe deflection within the bell end. All DPS fittings have epoxy coating as standard finish on interior & exterior surfaces, 10-12 mil thickness. Gaskets are manufactured of high grade EPDM rubber and are rib-enforced U-Cup design to seal and assist in restraining pipe at all pressures.